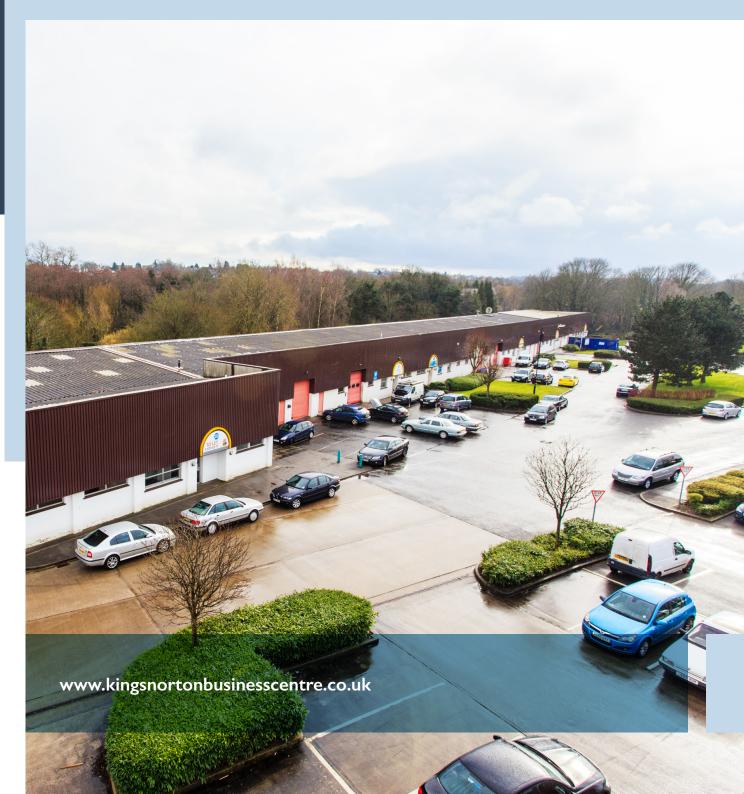

#### **DESCRIPTION**

Kings Norton Business Centre provides over 800,000 sq ft of industrial/warehouse, showroom and office accommodation playing a major role in the local community with well known occupiers such as Bristol Street Motors, Screwfix, Euro Car Parts, Birmingham University and the NHS.