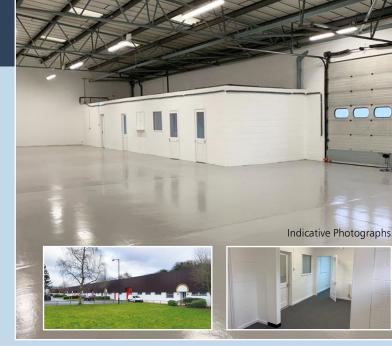

#### Warehouse

- · To be refurbished
- · I roller shutter door
- 4.4m minimum working height rising to 6.2m eaves
- LED lighting
- · Gas fired blower heater

#### Offices

- Integral offices
- · LED lighting
- WC's
- Carpeted

**ACCOMMODATION (GEA)** 

| TOTAL       | 3,225 | 300  |
|-------------|-------|------|
| Offices     | 1,551 | 145  |
| Warehouse   | 1,674 | 155  |
| Description | sq ft | sq m |