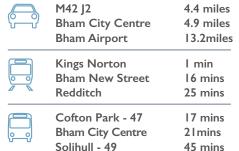

University and the NHS.

#### **SPECIFICATION**

#### Warehouse

- · To be refurbished
- · I roller shutter door
- 4.4m minimum working height rising to 6.2m eaves
- LED lighting
- · Gas fired blower heater

#### Offices

- Integral offices
- · LED lighting
- WC's
- Carpeted



**ACCOMMODATION (GEA)** 

| TOTAL       | 3,225 | 300  |
|-------------|-------|------|
| Offices     | 1,551 | 145  |
| Warehouse   | 1,674 | 155  |
| Description | sq ft | sq m |

#### **EPC**

The energy rating for this building is B-44.

### RENT/TERMS

On application.

#### **PLANNING**

The building is suitable for BI(c), B2 and B8 uses which covers light industrial, general industrial and storage and distribution.

#### **BUSINESS RATES**

Rateable Value (2017) £18,500.

www.kingsnortonbusinesscentre.co.uk





Neil Slade neil.slade@harrislamb.com



Will Arnold will.arnold@cushwake.com



17 Crown Road

**BIRMINGHAM** 

Misrepresentation Act 1967 - Whilst all the information in these particulars is believed to be correct, neither the agent nor their clients guarantee its accuracy nor is it intended to form any part of any contract. All areas quoted are approximate. Janiary 2020.

Cotteridge

KINGS NORTON

HALESOWE

Kings Norton

J3 M42/J15 M40